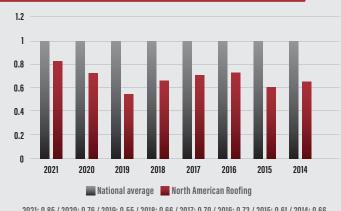

# SAFETY

North American Roof Services has consistently been below the Experience Modification Rate Industry Average.

### **Experience Modification Rate (Industry Average = 1)**

2021; 0.85 / 2020; 0.76 / 2019; 0.55 / 2018; 0.66 / 2017; 0.70 / 2016; 0.73 / 2015; 0.61 / 2014; 0.66