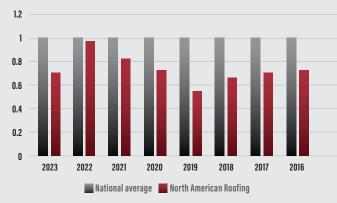

# SAFETY

North American Roof Services has consistently been below the Experience Modification Rate Industry Average.

### Experience Modification Rate (Industry Average = 1)

2023: 0.70 / 2022: 0.96 / 2021: 0.85 / 2020: 0.76 / 2019: 0.55 / 2018: 0.66 / 2017: 0.70 / 2016: 0.73